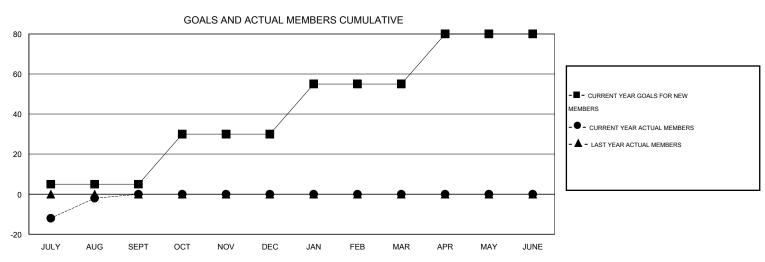

## GOALS AND ACTUAL NEW CLUBS CUMULATIVE

| DROPPED CLUBS: 0 |    | 12 CLUBS OF 58 ADDED 1 OR MORE<br>NEW MEMBERS | GENDER DISTRIBUTION  MALE 1,283 (74.68%) |              |     |
|------------------|----|-----------------------------------------------|------------------------------------------|--------------|-----|
| DROPPED MEMBERS  |    |                                               | FEMALE                                   | 435 (25.32%) |     |
| DECEASED         | 9  | CLICK HERE FOR HEALTH                         |                                          |              | 192 |
| CLUB CANCELLED 0 |    | ASSESSMENT DATA                               | FAMILY UNIT MEMBERS                      |              |     |
| OTHER            | 29 |                                               | HEAD OF HOUSEHOLD                        |              |     |
| TOTAL            | 38 |                                               | NON-HEAD OF HOUSEHOLD                    |              |     |