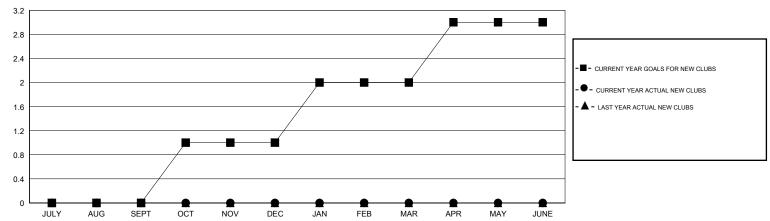

## GOALS AND ACTUAL NEW CLUBS CUMULATIVE

| DROPPED CLUBS: 0 |    | 12 CLUBS OF 58 ADDED 1 OR MORE<br>NEW MEMBERS | GENDER DISTRIBUTION  MALE 1,283 (74.68%) |              |     |
|------------------|----|-----------------------------------------------|------------------------------------------|--------------|-----|
| DROPPED MEMBERS  |    |                                               | FEMALE                                   | 435 (25.32%) |     |
| DECEASED         | 9  | CLICK HERE FOR HEALTH                         |                                          |              | 192 |
| CLUB CANCELLED 0 |    | ASSESSMENT DATA                               | FAMILY UNIT MEMBERS                      |              |     |
| OTHER            | 29 |                                               | HEAD OF HOUSEHOLD                        |              |     |
| TOTAL            | 38 |                                               | NON-HEAD OF HOUSEHOLD                    |              |     |